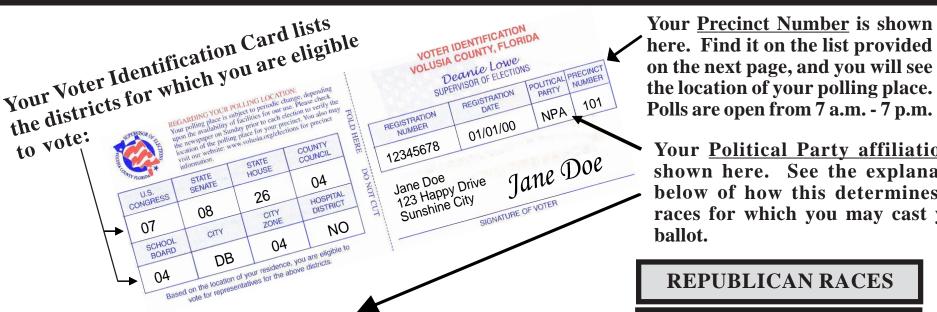

## on the next page, and you will see the location of your polling place. Polls are open from 7 a.m. - 7 p.m.

**Your Precinct Number is shown** 

Your Political Party affiliation is shown here. See the explanation below of how this determines the races for which you may cast your

## All registered voters in Volusia County are eligible to vote in this Primary!

Republicans will be able to cast their ballots for Republican and Nonpartisan races for the districts in which they live.

**Democrats** will be able to cast their ballots for Democratic and Nonpartisan races for the districts in which they live.

**All others** who are registered with a minor party affiliation or with no party affiliation (NPA) will be able to cast their ballots for Nonpartisan races for the districts in which they live.

In addition to congressional, state and county races on their ballots, all city residents residing within the city limits of Daytona Beach, DeBary, Holly Hill and Oak Hill, no matter what their party affiliation, will be able to vote on municipal candidates and questions appearing on their ballots. Also, all persons living within the West Volusia Hospital District will be eligible to vote on a millage question.